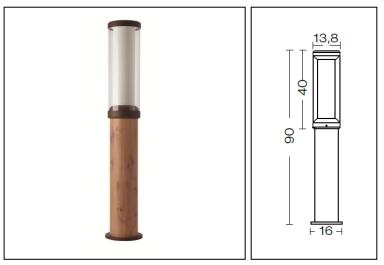

## **Polos**

Article 4033K090L10H

Product type Bollard

Body material: Die-casting aluminium EN47100 LCU and extruded aluminium EN AW6060, prior the painting process, washed with stones. Painting made by polyester powder with high resistant against oxidation. Country collection finishing (K) aluminium tube plus a "wood that isn't wood" treatment.

Transparent polycarbonate UV protection and silicon gasket

Reflector in steel white painted

Screws in A2 stainless steel