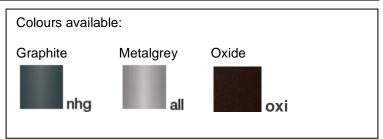

## Technical data sheet

All right reserved Landa illuminotecnica S.p.A. will reserve to change the specific note without any written notice.



## **Polos**

Article 4033K090L10H

Product type Bollard

Body material: Die-casting aluminium EN47100 LCU and extruded aluminium EN AW6060, prior the painting process, washed with stones. Painting made by polyester powder with high resistant against oxidation. Country collection finishing (K) aluminium tube plus a "wood that isn't wood" treatment.

Transparent polycarbonate UV protection and silicon gasket

Reflector in steel white painted

Screws in A2 stainless steel