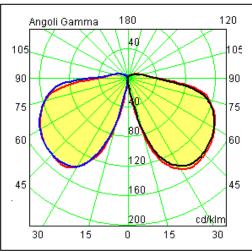

## Technical data sheet

All right reserved Landa illuminotecnica S.p.A. will reserve to change the specific note without any written notice.



## **Polos**

Article 4033K090L10H

Product type Bollard

Body material: Die-casting aluminium EN47100 LCU and extruded aluminium EN AW6060, prior the painting process, washed with stones. Painting made by polyester powder with high resistant against oxidation. Country collection finishing (K) aluminium tube plus a "wood that isn't wood" treatment.

Transparent polycarbonate UV protection and silicon gasket

Reflector in steel white painted

Screws in A2 stainless steel