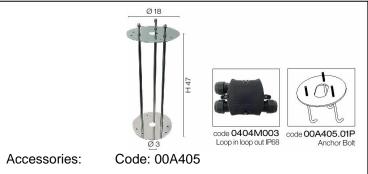

## Technical data sheet

All right reserved Landa illuminotecnica S.p.A. will reserve to change the specific note without any written notice.



## **Polos**

Article 4033K090L10H

Product type Bollard

Body material: Die-casting aluminium EN47100 LCU and extruded aluminium EN AW6060, prior the painting process, washed with stones. Painting made by polyester powder with high resistant against oxidation. Country collection finishing (K) aluminium tube plus a "wood that isn't wood" treatment.

Transparent polycarbonate UV protection and silicon gasket

Reflector in steel white painted

Screws in A2 stainless steel