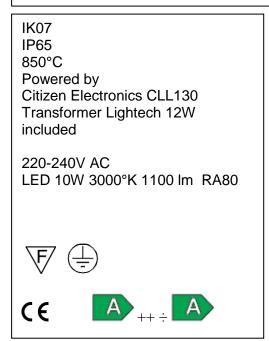

## Technical data sheet

All right reserved Landa illuminotecnica S.p.A. will reserve to change the specific note without any written notice.



## **Polos**

Article 4033K090L10H

Product type Bollard

Body material: Die-casting aluminium EN47100 LCU and extruded aluminium EN AW6060, prior the painting process, washed with stones. Painting made by polyester powder with high resistant against oxidation. Country collection finishing (K) aluminium tube plus a "wood that isn't wood" treatment.

Transparent polycarbonate UV protection and silicon gasket

Reflector in steel white painted

Screws in A2 stainless steel